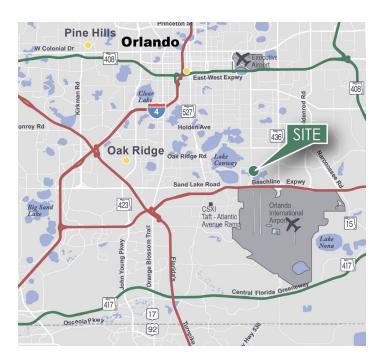

#### **LOCATION**

- One mile to the Beachline Expressway and Sand Lake Road
- One mile to Orlando International Airport
- Five miles to Florida's Turnpike