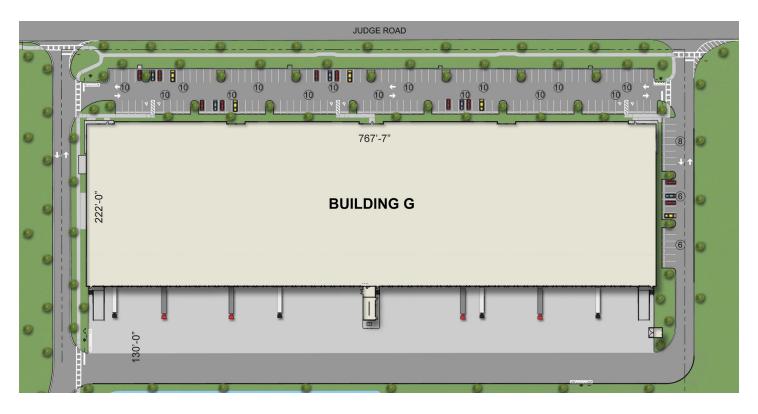

### **BUILDING G FACILITY**

- Up to 169,938 SF available; divisible
- Office-to-suit
- · Class A industrial facility
- · Rear loading
- 36' clear height
- 222' building depth
- 54' x 52' column spacing
- 60' speed bay
- (52) 9' x 10' dock doors
- Two 12' x 14' drive-in doors
- 120' truck court w/60' concrete pad
- .85 / 1,000 SF parking
- 208/480 volt, three-phase power
- LED fixtures w/motion sensors
- ESFR sprinkler system
- Internet provider: Spectrum (fiber)