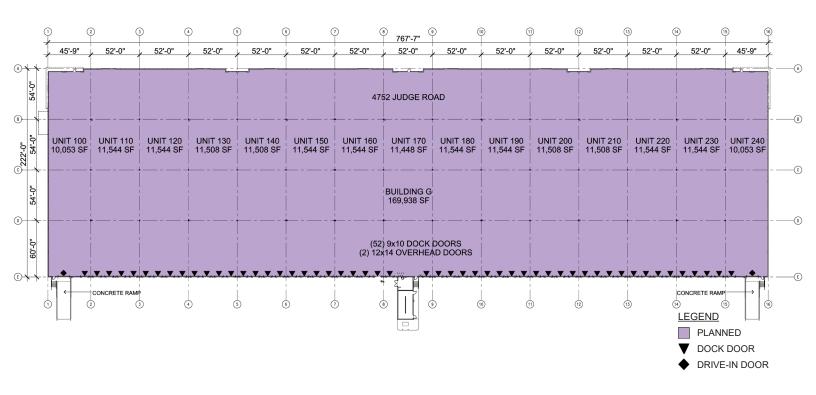

### **BUILDING G FACILITY**

- Up to 169,938 SF available; divisible
- Office-to-suit
- · Class A industrial facility
- · Rear loading
- 36' clear height
- 222' building depth
- 54' x 52' column spacing
- 60' speed bay
- (52) 9' x 10' dock doors
- Two 12' x 14' drive-in doors
- 120' truck court w/60' concrete pad
- .85 / 1,000 SF parking
- 208/480 volt, three-phase power
- LED fixtures w/motion sensors
- ESFR sprinkler system
- Internet provider: Spectrum (fiber)