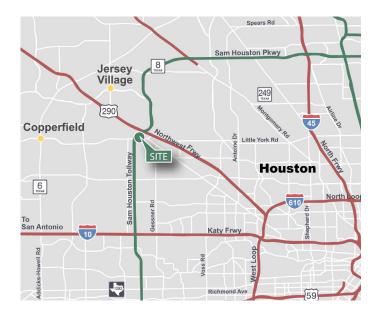

## LOCATION

- Master planned park environment in the desirable Northwest
  Submarket
- Located at the intersection of Beltway 8 and Highway 290 for convenient access throughout Houston