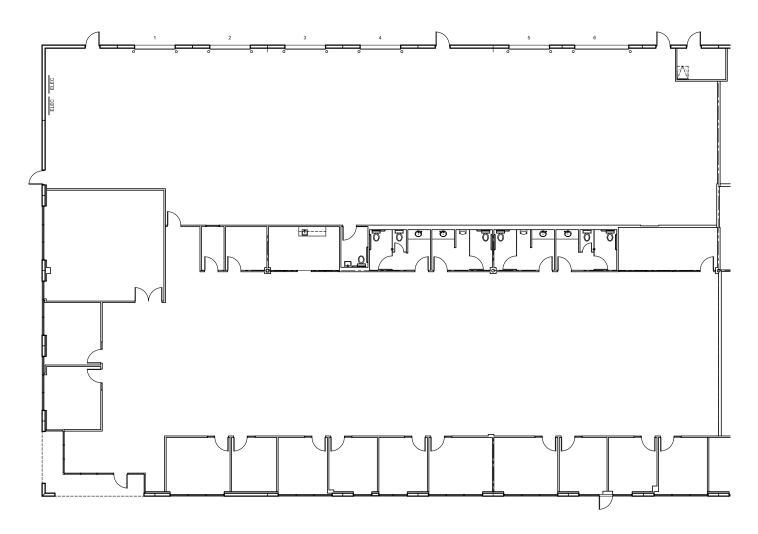

## FACILITY

- 14,983 SF available
- 8,952 SF of office
- 20' clear height
- 6 grade-level loading doors
- 50' x 50' column spacing