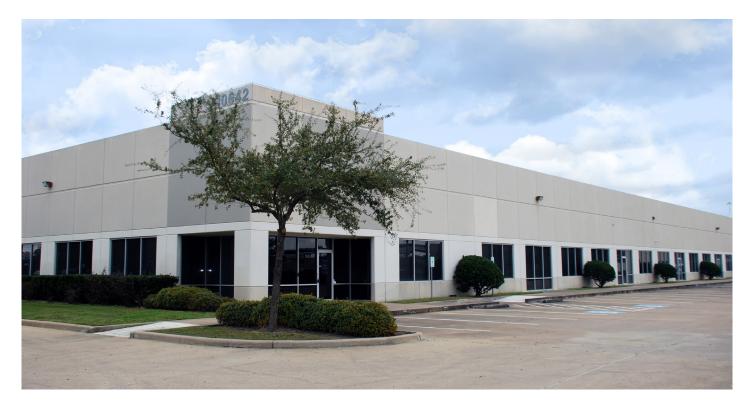

## Prologis Bondesen North I

10642 West Little York Rd. Houston, TX 77041 USA

## FACILITY

- 14,983 SF available
- 8,952 SF of office
- 20' clear height
- 6 grade-level loading doors
- 50' x 50' column spacing

## ADVANTAGES AND AMENITIES

- Rear-load configuration
- Fully sprinklered
- Fenced and secured truck court
- 2.3 : 1,000 parking ratio

N