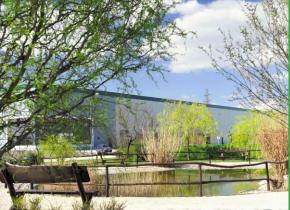

#### About the park

Prologis Park Prague-Airport currently consists of five buildings totaling 135,300 square meters. An ideal hub for domestic and international operations, Prologis Park Prague-Airport offers state-of-the-art space equipped with modern features and able to customised to customers' unique requirements. The facilities also adhere to the BREEAM environmental assessment method and rating system.

#### Location

Prologis Park Prague-Airport is situated adjacent to the D6 motorway at Exit 7, just 5 minutes from Prague Airport. The site also provides excellent access to national and international traffic and trade routes via the D0 and onto the D5 and D1 motorways in just 10 and 20 minutes, respectively. Several public transportation links, including a bus stop within the park itself, also create a convenient connection between DC1 and Jeneč, the cities of Kladno and Prague, as well as the train station. The park's surrounding amenities and services include a car/truck service station, hotel, sports centre, petrol station, post office and restaurant.