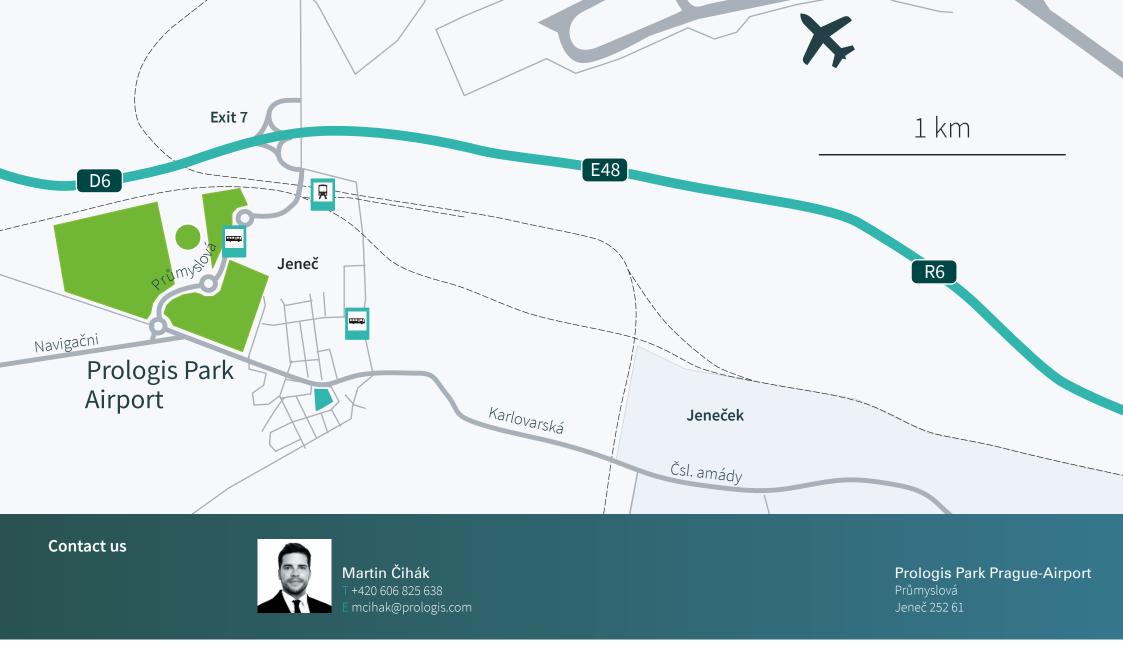

#### Location

Prologis Park Prague-Airport is situated adjacent to the D6 motorway at Exit 7, just 5 minutes from Prague Airport. The site also provides excellent access to national and international traffic and trade routes via the D0 and onto the D5 and D1 motorways in just 10 and 20 minutes, respectively. Several public transportation links, including a bus stop within the park itself, also create a convenient connection between DC1 and Jeneč, the cities of Kladno and Prague, as well as the train station. The park's surrounding amenities and services include a car/truck service station, hotel, sports centre, petrol station, post office and restaurant.