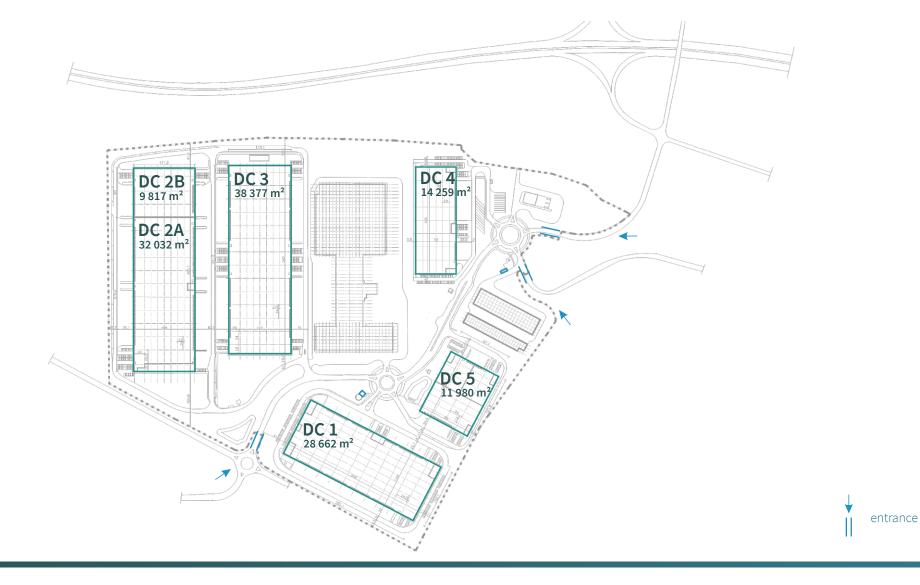

# Prologis Park Prague-Airport Jeneč, D6

135,300 m<sup>2</sup> of existing space

# Prologis Park Prague-Airport

Jeneč, D6

135,300 square meters of industrial space

500 meters to D6 motorway

13 kilometers to Prague

#### About the park

Prologis Park Prague-Airport currently consists of five buildings totaling 135,300 square meters. An ideal hub for domestic and international operations, Prologis Park Prague-Airport offers state-of-the-art space equipped with modern features and able to customised to customers' unique requirements. The facilities also adhere to the BREEAM environmental assessment method and rating system.