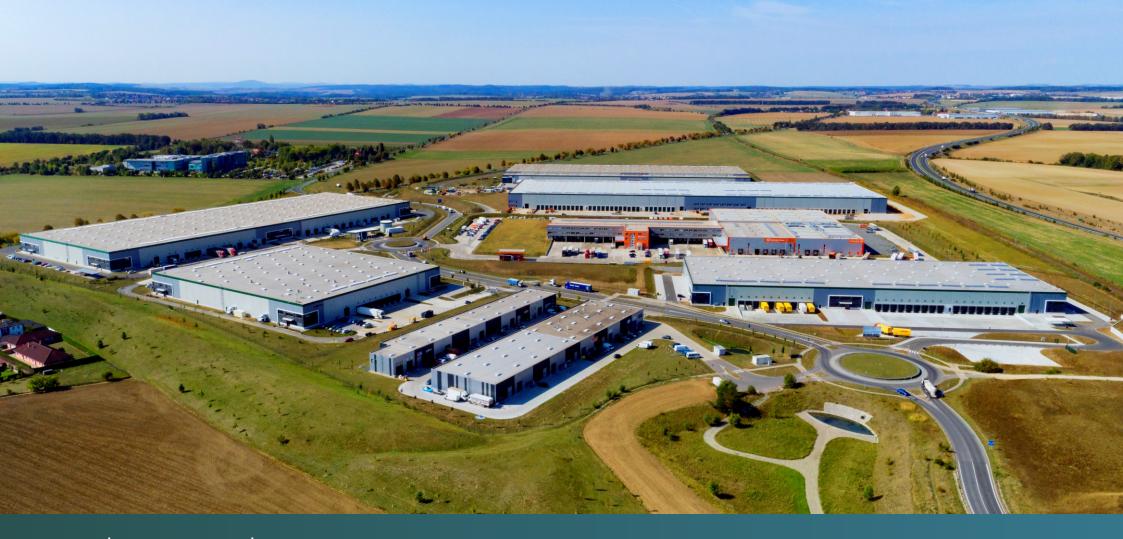

# Prologis Park Prague-Airport Jeneč, D6

135,300 m<sup>2</sup> of existing space

# Prologis Park Prague-Airport

Jeneč, D6

135,300 square meters of industrial space

500 meters to D6 motorway

13 kilometers to Prague

#### About the park

Prologis Park Prague-Airport currently consists of five buildings totaling 135,300 square meters. An ideal hub for domestic and international operations, Prologis Park Prague-Airport offers state-of-the-art space equipped with modern features and able to customised to customers' unique requirements. The facilities also adhere to the BREEAM environmental assessment method and rating system.