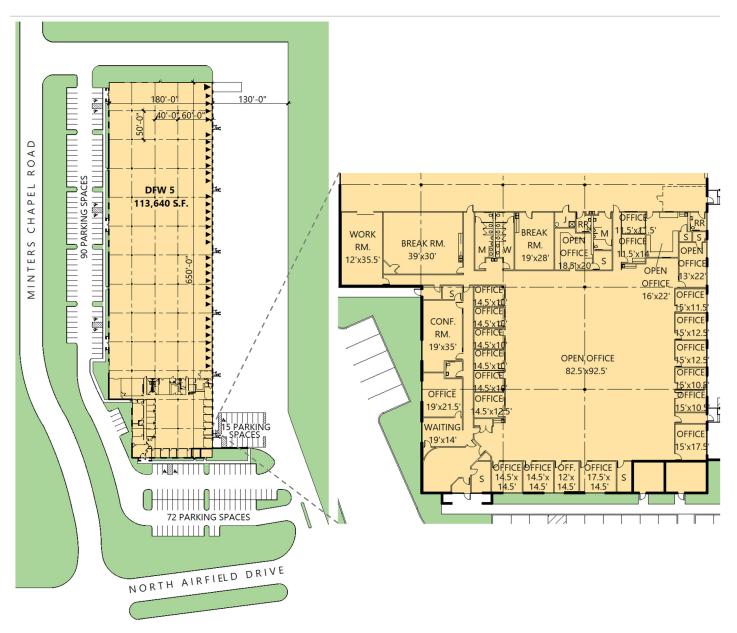

# 113,640 SF

### **FACILITY**

- 113,640 sf available
- 19,950 sf office
- 24' clear height
- 32 overhead dock doors
- 1 overhead dock door with ramp
- ESFR sprinklered

### **ADVANTAGES AND AMENITIES**

- Foreign Trade Zone available
- Business-friendly municipality offering Triple Freeport and tax abatement for customers
- Stand-alone building
- 130' truck court
- 177 auto parks