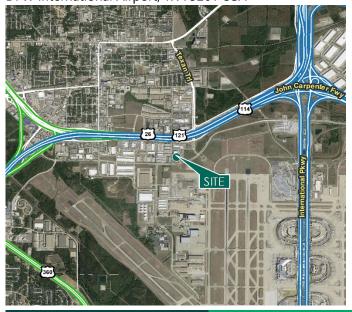

### **LOCATION**

- Close proximity to DFW Airport and air cargo facilities
- Direct access for Highway 114, 121 and 360