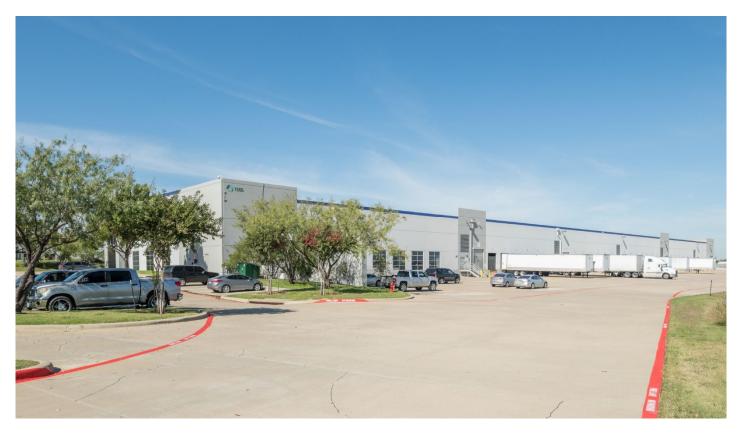

## Prologis DFW

1555 N Airfield Drive DFW International Airport, TX 75261 USA

### **FACILITY**

- 113,640 sf available
- 19,950 sf office
- 24' clear height
- 32 overhead dock doors
- 1 overhead dock door with ramp
- ESFR sprinklered

### **ADVANTAGES AND AMENITIES**

- Foreign Trade Zone available
- Business-friendly municipality offering Triple Freeport and tax abatement for customers
- Stand-alone building
- 130' truck court
- 177 auto parks