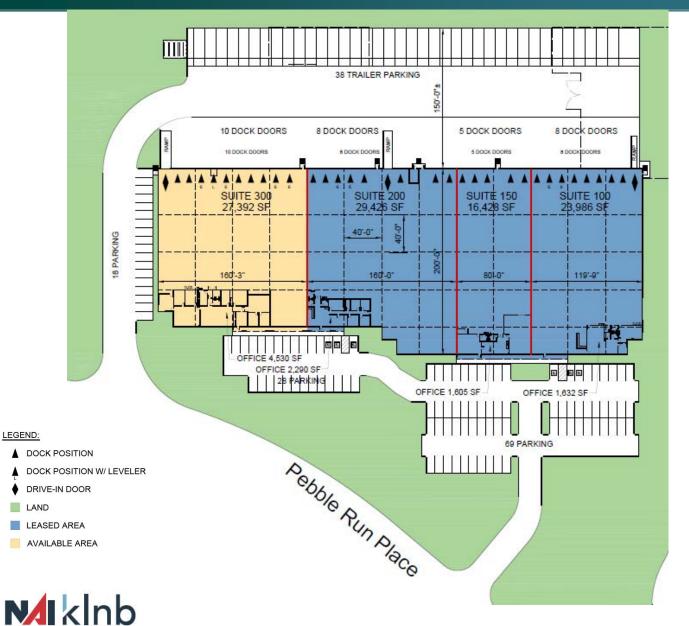

## 27,392 SF Industrial Space For Lease

### FACILITY

- 27,392 SF available
- 4,530 SF office
- January 2025 availability
- Trailer parking/outside storage
- 24' clear height
- 40' x 40' column spacing
- 10 dock doors; 4 edge of docks; 1 drive-in
- 277/480 electric service; 200 amps
- Ample parking
- LED lighting
- ESFR sprinkler system