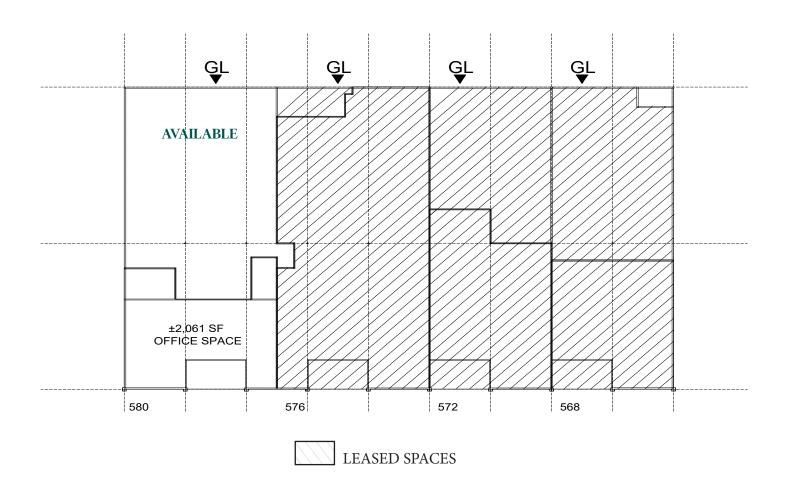

#### FACILITY

- ±2,061 SF open office space
- ±3,789 SF Warehouse
- 1 Grade Door
- 19' Clear Height
- Available Q2 2023