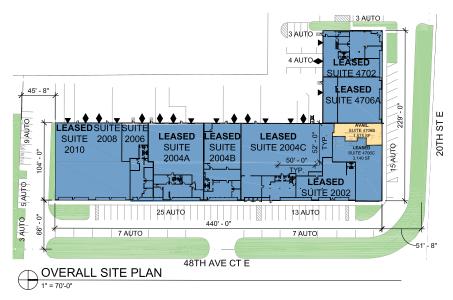

## 1,575 SF

Industrial Space For Lease



# Prologis Park Trans-Pacific 11



4706B 20th Street East Fife, WA 98424 USA



#### **LOCATION**

- Located less than half a mile away from Interstate 5
- Three miles to the Port of Tacoma
- Retail frontage location

#### **FACILITY**

- ±1,575 SF office
- Available now

#### **ADVANTAGES AND AMENITIES**

- LED lighting upgrade
- No City of Fife B&O Taxes
- Low operating expenses
- Move-in ready

**PRO**LOGIS®

Industrial Space For Lease

### Prologis Park Trans-Pacific 11







### **CBRE**

#### CBRE, Inc.

Monte Decker, CCIM monte.decker@cbre.com ph +1 253 596 0041 1201 Pacific Avenue Suite 1502 Tacoma, WA 98402 USA

#### **Prologis**

Mark Roddy mroddy@prologis.com ph +1 206 414 7617 12720 Gateway Drive Suite 110 Tukwila, WA 98168 USA

© 2023 CBRE, Inc. All rights reserved. This information has been obtained from sources believed reliable but has not been verified for accuracy or completeness. You should conduct a careful, independent investigation of the property and verify all information. Any reliance on this information is solely at your own risk. SD 6.7.23

Prologis Essentials: your single-source service for efficient move-in and operations at prologisessentials.com