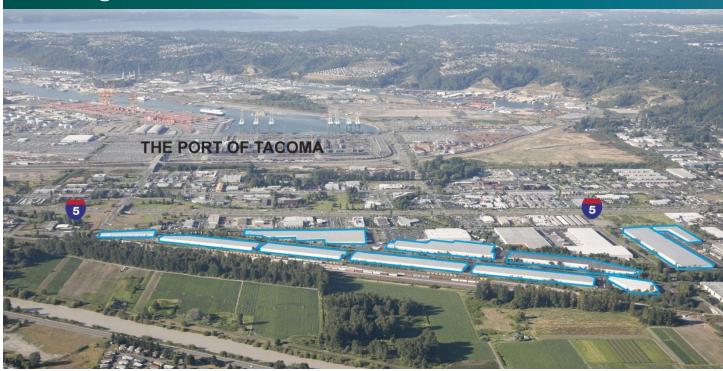

#### **LOCATION**

- Located less than half a mile away from Interstate 5
- Three miles to the Port of Tacoma
- Retail frontage location