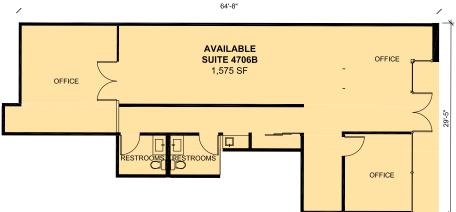

## 1,575 SF

Industrial Space For Lease

#### **FACILITY**

- ±1,575 SF office
- Available now