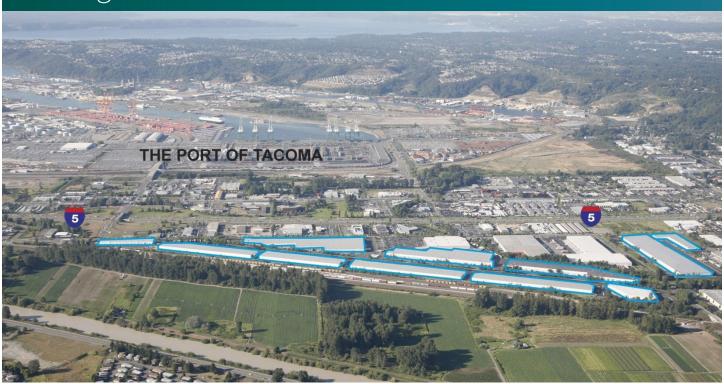

### **LOCATION**

- Immediate access to Interstate 5
- Three miles to the Port of Tacoma main gate
- No City of Fife B&O taxes