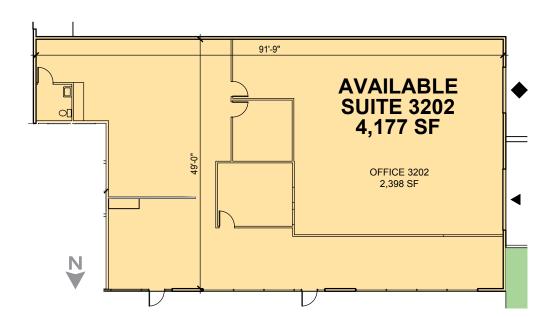

### **FACILITY**

- Shell: 4,177 SF
- Office: 2,398 SF
- Drive-in door: 1
- Dock-high door: 1
- Available January 1, 2024