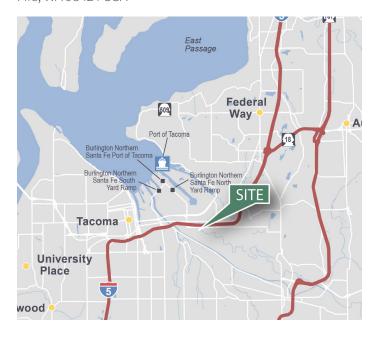

### **LOCATION**

- Immediate access to Interstate 5
- Three miles to the Port of Tacoma main gate
- No City of Fife B&O taxes