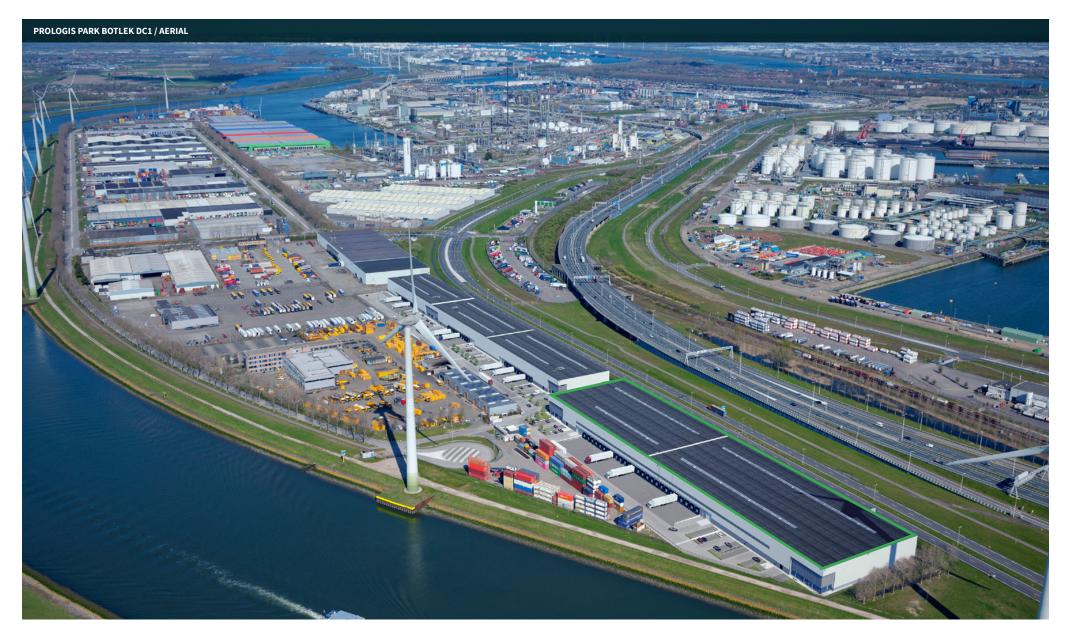

## Prologis Park Botlek DC1

The Netherlands

Barge terminal 2 km

The Botlek is a port and industrial area in Rotterdam, located west of the Oude Maas river between the Scheur and the A15 freeway. The northwestern part of the area lies on the former island Rozenburg, the southeastern part lies on what used to be the Welplaat. The name Botlek is said to refer to a "leak" in the sea channel of the Maas where a lot of "flounder" was caught. About 40% of the port's quay length is centered in this area and about one-third of the containers are handled here. Many renowned companies in the transport sector are located in the immediate vicinity.

The development of h started in 1987 and has a total surface of approximately 104 hectares, on which approximately 300,000 m² of distribution and warehouse space has been realised, making it one of the three most important distriparks within the port of Rotterdam. The area is mainly used for commercial purposes. Users in the immediate vicinity include Hooymeijer Group, De Rijke, Air Products Nederland, DHL, Akzo Nobel, Hellmann Worldwide Logistics etc.