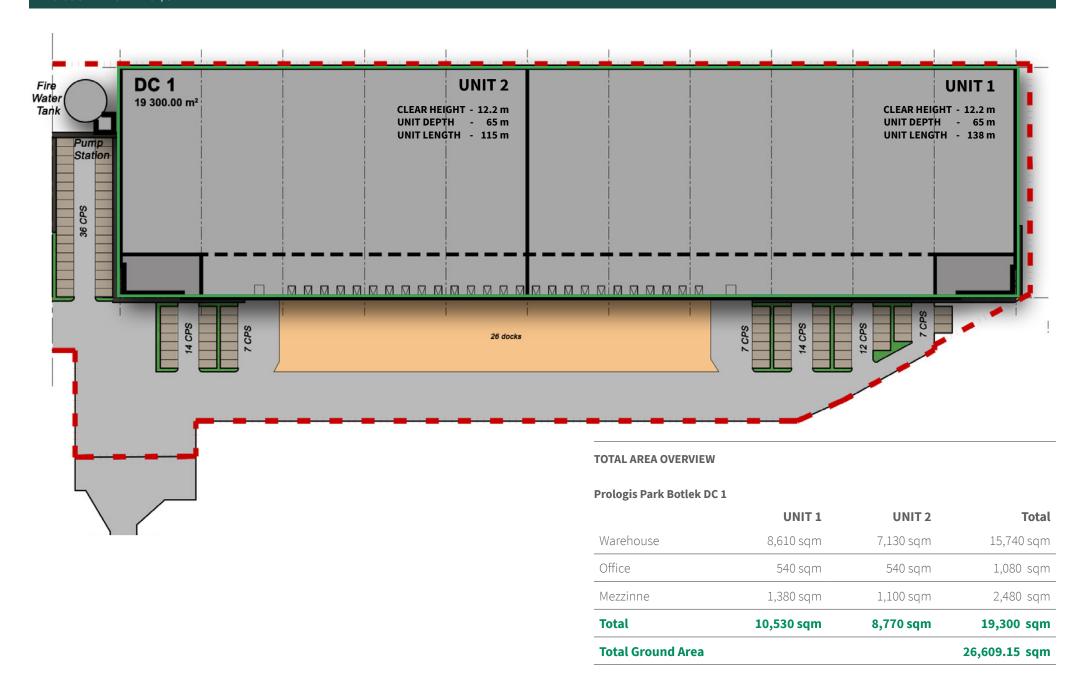

# Prologis Park Botlek DC1 Specifications

## **Building description**

#### Warehouse

- Clear Height: 12.2 m
- Floor load: 40 kN/sqm (50 kN/sqm for racking), point loads of 2x90 kN
- Reinforced concrete jointless slab floor (flatness according to DIN 18202 table 3 line 4)
- Framed steel construction on piled foundation
- Column free warehouse (45 m span)!!
- 1 electrically operated loading docks (3.0 x 3.0 m) per 600 sqm warehouse
- Dock doors incl. shelter, buffers and electrically operated leveler (2.0 x 2.75m, 60 kN)
- Electrically operated drive-in door (4000 x 4200 mm) each unit
- High performance HR- heaters, 13°C (at outside -10°C)
- Low flow ventilation system
- EFSR K25-ceiling-sprinkler system (according to NFPA/FM-Global)
- LED lights incl. motion detection 200/300 lux
- Wall insulation: ≥ Rc 4.5
- Roof insulation: ≥ Rc 6.0
- Window strip over the entire front façade, HR++