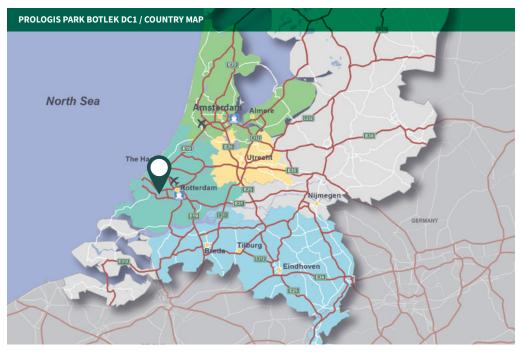

## Location

Prologis Park Botlek is located directly next to the A15 motorway (Rotterdam-Nijmegen), one of the most important transport arteries in the Netherlands. The A15 also has excellent connections to the A16 motorway (South Netherlands) and the A4 motorway (North Netherlands). In addition, there are various terminals in the immediate vicinity with direct routes to the Maasvlakte, Moerdijk, Venlo and Born (Limburg), as well as various rail terminals at the Maasvlakte and the Waalhaven.