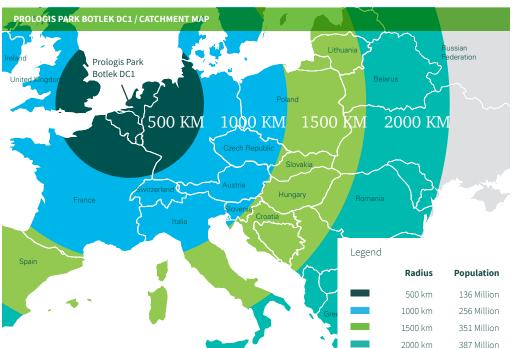

## Prologis Park Botlek DC1

The Netherlands

Barge terminal 2 km

## Location

Prologis Park Botlek is located directly next to the A15 motorway (Rotterdam-Nijmegen), one of the most important transport arteries in the Netherlands. The A15 also has excellent connections to the A16 motorway (South Netherlands) and the A4 motorway (North Netherlands). In addition, there are various terminals in the immediate vicinity with direct routes to the Maasvlakte, Moerdijk, Venlo and Born (Limburg), as well as various rail terminals at the Maasvlakte and the Waalhaven.

The Botlek is a port and industrial area in Rotterdam, located west of the Oude Maas river between the Scheur and the A15 freeway. The northwestern part of the area lies on the former island Rozenburg, the southeastern part lies on what used to be the Welplaat. The name Botlek is said to refer to a "leak" in the sea channel of the Maas where a lot of "flounder" was caught. About 40% of the port's quay length is centered in this area and about one-third of the containers are handled here. Many renowned companies in the transport sector are located in the immediate vicinity.

The development of h started in 1987 and has a total surface of approximately 104 hectares, on which approximately 300,000 m² of distribution and warehouse space has been realised, making it one of the three most important distriparks within the port of Rotterdam. The area is mainly used for commercial purposes. Users in the immediate vicinity include Hooymeijer Group, De Rijke, Air Products Nederland, DHL, Akzo Nobel, Hellmann Worldwide Logistics etc.