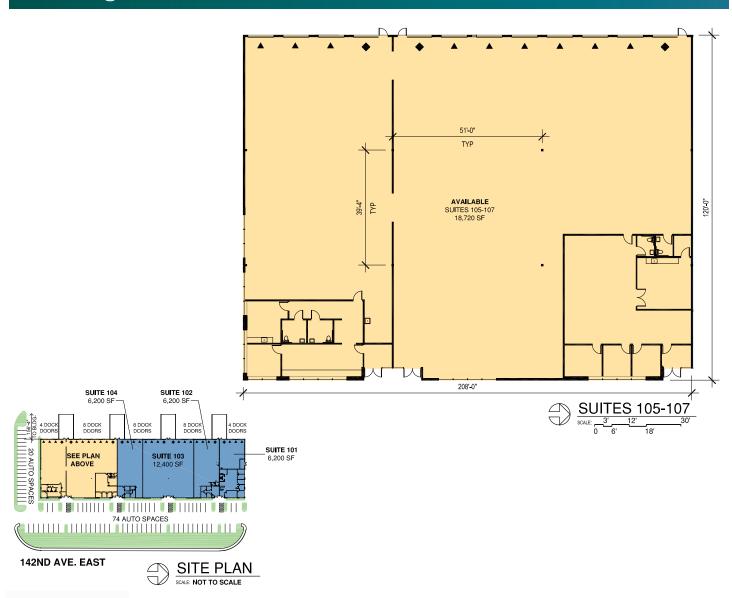

# 18,720 SF

Industrial Space For Lease

3104 142nd Avenue East Suites 105-107 Sumner, WA 98134

## **FACILITY**

- 18,720 total SF available
- 3,090 SF office
- 9 dock high doors
- 3 drive in doors
- 24' clear height
- Spacious truck maneuverability
- Reinforced concrete aprons
- ESFR sprinkler

Industrial Space For Lease