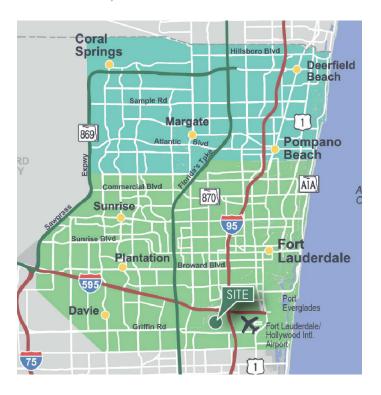

### LOCATION

- State-of-the-art distribution facility conveniently located in Fort Lauderdale/Hollywood Airport area
- 1 mile west of I-95
- Close proximity to Port Everglades and Fort Lauderdale/Hollywood International Airport