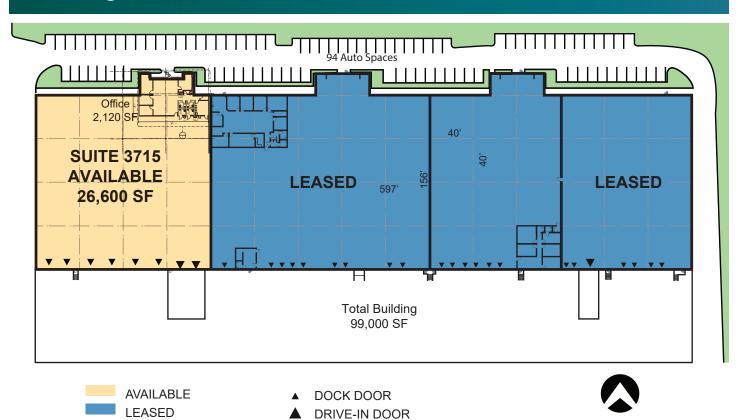

# **FACILITY**

- Suite 3715 26,600 SF / 2,120 SF office
- 99,000 SF total building size
- 24' clear ceiling height
- 6 dock high doors
- 2 drive-in doors
- 40' x 40' typical column spacing
- 94 total parking stalls
- 135' truck court depth
- ESFR fire sprinkler system
- LED lighting
- Available Immediately