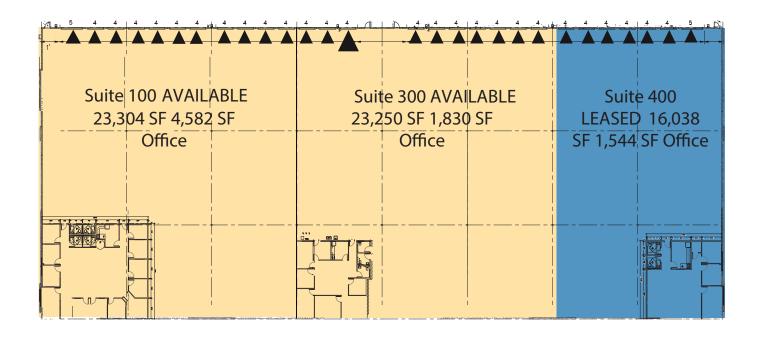

### FACILITY

- 62,592 SF total building size
- 23,250 SF- Suite 300 available
- 1,830 SF office
- 24' clear ceiling height
- 9 dock high doors; 1 ramp
- 50' x 50' typical column spacing
- 115' truck court depth
- Parking ratio: 1.39:1000
- Fully air conditioned warehouse
- ESFR sprinklers
- Available 1/1/2025

#### LEGEND

- ▲ DOCK DOOR
- A DRIVE-IN DOOR
- $\triangle$  potential dock door
- AVAILABLE
- LEASED
- LAND