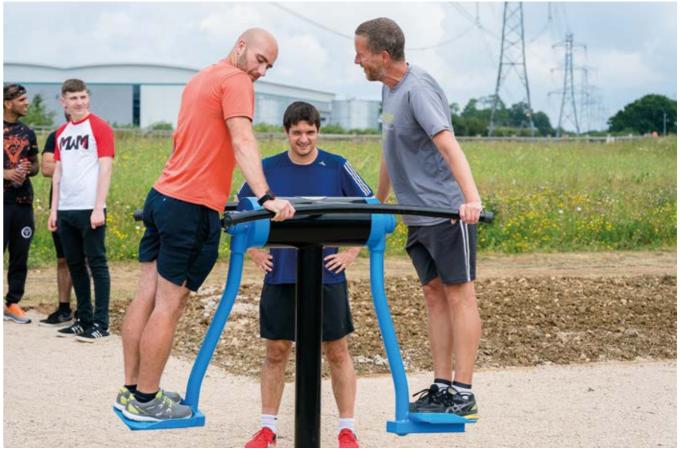

#### **GREAT PARK AMENITIES**

Amongst other amenities the park benefits from a dedicated trim trail with a number of exercise stations along the way providing gym equipment.

## WORKOUT IN NATURE

We believe our network of 22 Prologis Parks in the UK provide the perfect environment to encourage physical activity for both employees and the local community.

Prologis Park Wellingborough West provides an outdoor fitness trail with a 1 mile walking and running track around Zone B of the park. This trail includes a different piece of outdoor fitness equipment at 5 locations along the track, with information boards at each fitness station introducing the equipment and its correct use. We've also included equipment suitable for use by those in wheelchairs, ensuring everyone can benefit from the fitness trail.

Exercising outdoors is now incredibly popular and our fitness trail at Prologis Park Wellingborough West is used regularly by the local community, including local running and fitness groups as well as those who work in the buildings on the park.