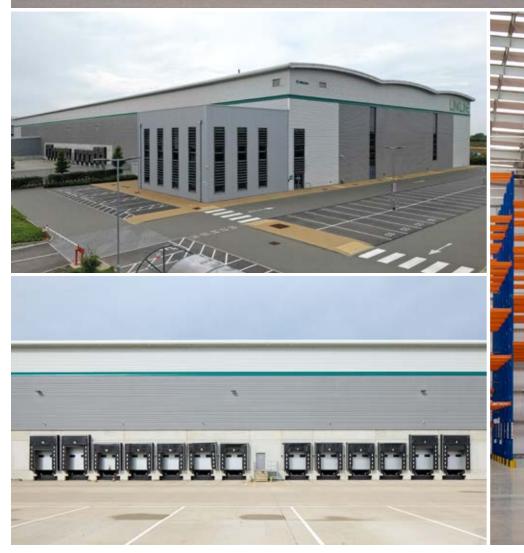

## PROLOGIS PARK WELLINGBOROUGH DC2

130,726 SQ FT FULLY RACKED

**AVAILABLE NOW** 

prologis.co.uk/wellingboroughwest ///lawn.pitch.region NN8 6BT

#### Located in the East Midlands, Prologis Park Wellingborough West is a premier logistics and industrial hub.

DC2 provides 130,726 sq ft of fully fitted and racked warehouse space, designed with innovation and sustainability in mind. With excellent transport links and a thriving business community, DC2 offers an exceptional setting to enhance your operations.

## MOVE IN IMMEDIATELY

With innovative design and sustainable practices, the unit has been created to the highest standards. DC2 comes fully equipped with racking and energy-efficient LED lighting, making it move-in ready from day one.

15m to haunch

13 dock level doors

← 50m → 50m yard

Net Zero Build\*

50kN  $\downarrow \downarrow \downarrow \downarrow$ 50kN floor loading

Wide Aisle pallet racking for use with Reach Trucks

Each beam level designed to carry 3000kg UDL

Fully racked - 23,029 Euro pallet spaces

MAKE CONNECTIONS IN MINUTES

Conveniently located at the heart of the UK, only ½ a mile from the A509, with fast access to the A45, A14 and the M1.

**HGV Drive Times** 