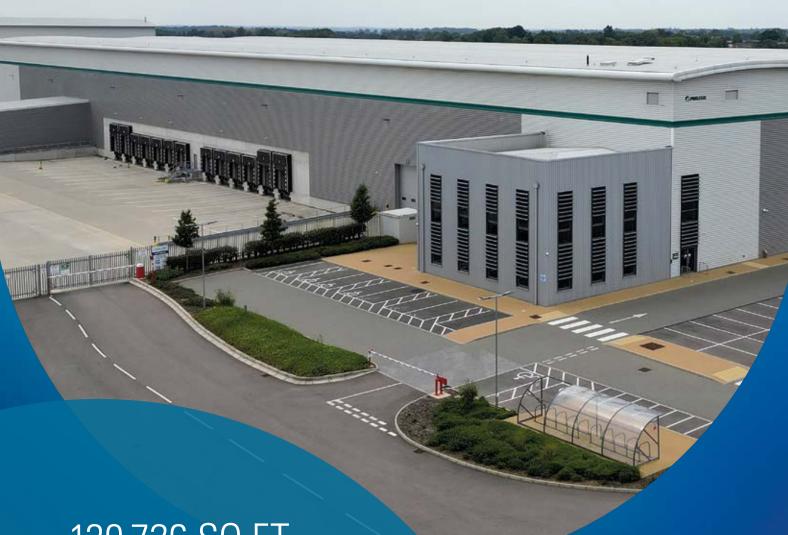

## PROLOGIS PARK WELLINGBOROUGH DC2

130,726 SQ FT FULLY RACKED

**AVAILABLE NOW** 

prologis.co.uk/wellingboroughwest ///lawn.pitch.region NN8 6BT

#### MOVE IN IMMEDIATELY

Secure a fully fitted warehouse in a highly desirable location with 130,726 sq ft of available space.

#### Located in the East Midlands, Prologis Park Wellingborough West is a premier logistics and industrial hub.

DC2 provides 130,726 sq ft of fully fitted and racked warehouse space, designed with innovation and sustainability in mind. With excellent transport links and a thriving business community, DC2 offers an exceptional setting to enhance your operations.