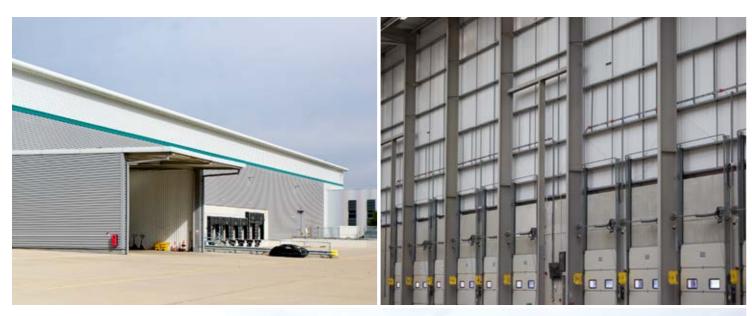

#### MOVE IN IMMEDIATELY

Secure a fully fitted warehouse in a highly desirable location with 130,726 sq ft of available space.

#### SAVING TIME AND MONEY

With LED lighting, racking and fire alarm already installed, DC2 is ready for immediate operation.

## MOVE IN IMMEDIATELY

With innovative design and sustainable practices, the unit has been created to the highest standards. DC2 comes fully equipped with racking and energy-efficient LED lighting, making it move-in ready from day one.

15m to haunch

13 dock level doors

← 50m → 50m yard

Net Zero Build\*

50kN  $\downarrow \downarrow \downarrow \downarrow$ 50kN floor loading

Wide Aisle pallet racking for use with Reach Trucks

Each beam level designed to carry 3000kg UDL