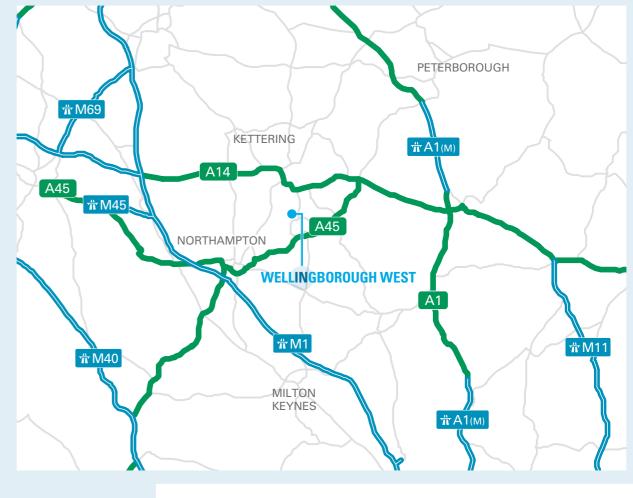

Fully racked - 23,029 Euro pallet spaces

MAKE CONNECTIONS IN MINUTES

Conveniently located at the heart of the UK, only ½ a mile from the A509, with fast access to the A45, A14 and the M1.

**HGV Drive Times** 

#### Distance / Drive Times

|                            | IVIIIes" | rimes"        |
|----------------------------|----------|---------------|
| Wellingborough Town Centre | 2        | 5 mins        |
| A14 (J9)                   | 6        | 13 mins       |
| Kettering                  | 8        | 16 mins       |
| Northampton                | 12       | 16 mins       |
| Thrapston                  | 14       | 20 mins       |
| M1 (J15)                   | 13       | 21 mins       |
| Birmingham                 | 62       | 1 hr 18 mins  |
| Central London             | 78       | 1 hr 36 mins  |
| Manchester                 | 149      | 2 hrs 35 mins |

| London Luton             | 50  | 58 mins      |
|--------------------------|-----|--------------|
| Birmingham International | 56  | 1 hr 10 mins |
| London Stansted          | 74  | 1 hr 30 mins |
| London Heathrow          | 80  | 1 hr 40 mins |
| London Gatwick           | 116 | 2 hrs 6 mins |

| Felixstowe | 114 | 2 hrs 3 mins  |
|------------|-----|---------------|
| Harwich    | 124 | 2 hrs 32 mins |
| Immingham  | 124 | 2 hrs 38 mins |

\*Approximate figures and car journey times. Source: theaa.com