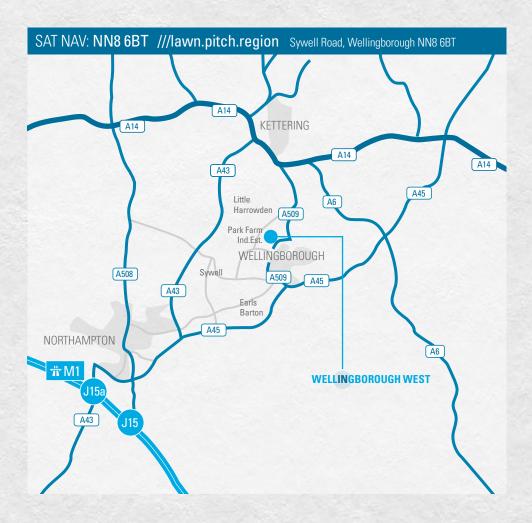

Fully racked - 23,029 Euro pallet spaces

MAKE CONNECTIONS IN MINUTES

Conveniently located at the heart of the UK, only ½ a mile from the A509, with fast access to the A45, A14 and the M1.

**HGV Drive Times** 

#### Distance / Drive Times

|                            | IVIIIes" | rimes"        |
|----------------------------|----------|---------------|
| Wellingborough Town Centre | 2        | 5 mins        |
| A14 (J9)                   | 6        | 13 mins       |
| Kettering                  | 8        | 16 mins       |
| Northampton                | 12       | 16 mins       |
| Thrapston                  | 14       | 20 mins       |
| M1 (J15)                   | 13       | 21 mins       |
| Birmingham                 | 62       | 1 hr 18 mins  |
| Central London             | 78       | 1 hr 36 mins  |
| Manchester                 | 149      | 2 hrs 35 mins |

| London Luton             | 50  | 58 mins      |
|--------------------------|-----|--------------|
| Birmingham International | 56  | 1 hr 10 mins |
| London Stansted          | 74  | 1 hr 30 mins |
| London Heathrow          | 80  | 1 hr 40 mins |
| London Gatwick           | 116 | 2 hrs 6 mins |

| Felixstowe | 114 | 2 hrs 3 mins  |
|------------|-----|---------------|
| Harwich    | 124 | 2 hrs 32 mins |
| Immingham  | 124 | 2 hrs 38 mins |

\*Approximate figures and car journey times. Source: theaa.com