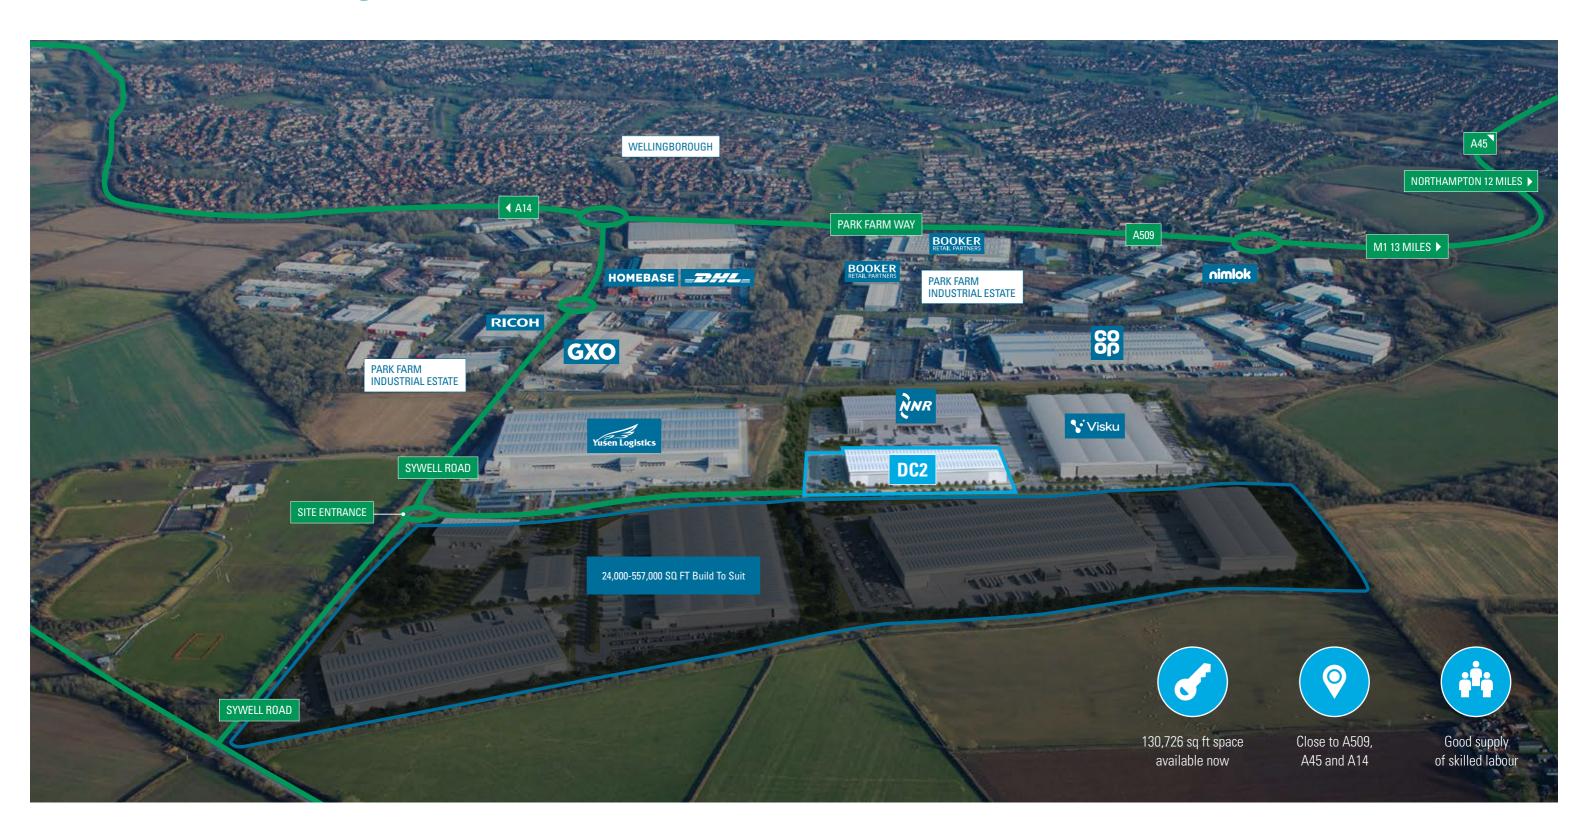

# IN NO UNCERTAIN TERNS Prologis Park Wellingt cost-effective Grade A

Prologis Park Wellingborough West DC2 is a high quality, cost-effective Grade A space built to meet customers' operational needs. Offering a skilled local workforce, DC2 is close to the A509, A45 and A14 with easy access to the M1.

#### MOVE IN IMMEDIATELY

Secure a fully fitted warehouse in a highly desirable location with 130,726 sq ft of available space.

#### SKILLED LABOUR SUPPLY

Wellingborough has a population of 80,000, which has increased by 6% since 2010. 60% are of working age and earnings are 15% lower than the national average.

#### Located in the East Midlands, Prologis Park Wellingborough West is a premier logistics and industrial hub.

DC2 provides 130,726 sq ft of fully fitted and racked warehouse space, designed with innovation and sustainability in mind. With excellent transport links and a thriving business community, DC2 offers an exceptional setting to enhance your operations.

Fully racked - 23,029 Euro pallet spaces

MAKE CONNECTIONS IN MINUTES

Conveniently located at the heart of the UK, only ½ a mile from the A509, with fast access to the A45, A14 and the M1.

**HGV Drive Times** 

#### Distance / Drive Times

|                            | IVIIIes" | rimes"        |
|----------------------------|----------|---------------|
| Wellingborough Town Centre | 2        | 5 mins        |
| A14 (J9)                   | 6        | 13 mins       |
| Kettering                  | 8        | 16 mins       |
| Northampton                | 12       | 16 mins       |
| Thrapston                  | 14       | 20 mins       |
| M1 (J15)                   | 13       | 21 mins       |
| Birmingham                 | 62       | 1 hr 18 mins  |
| Central London             | 78       | 1 hr 36 mins  |
| Manchester                 | 149      | 2 hrs 35 mins |