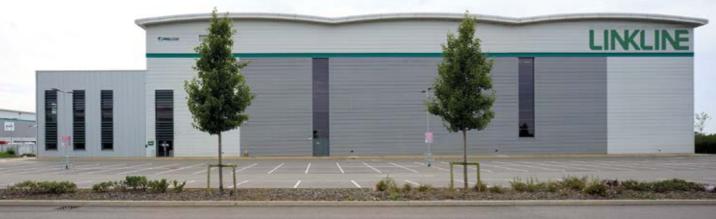

## PROLOGIS PARK WELLINGBOROUGH DC2

130,726 SQ FT FULLY RACKED

**AVAILABLE NOW** 

prologis.co.uk/wellingboroughwest ///lawn.pitch.region NN8 6BT

# IN NO UNCERTAIN TERNS Prologis Park Wellingt cost-effective Grade A

Prologis Park Wellingborough West DC2 is a high quality, cost-effective Grade A space built to meet customers' operational needs. Offering a skilled local workforce, DC2 is close to the A509, A45 and A14 with easy access to the M1.

#### MOVE IN IMMEDIATELY

Secure a fully fitted warehouse in a highly desirable location with 130,726 sq ft of available space.

#### Located in the East Midlands, Prologis Park Wellingborough West is a premier logistics and industrial hub.

DC2 provides 130,726 sq ft of fully fitted and racked warehouse space, designed with innovation and sustainability in mind. With excellent transport links and a thriving business community, DC2 offers an exceptional setting to enhance your operations.