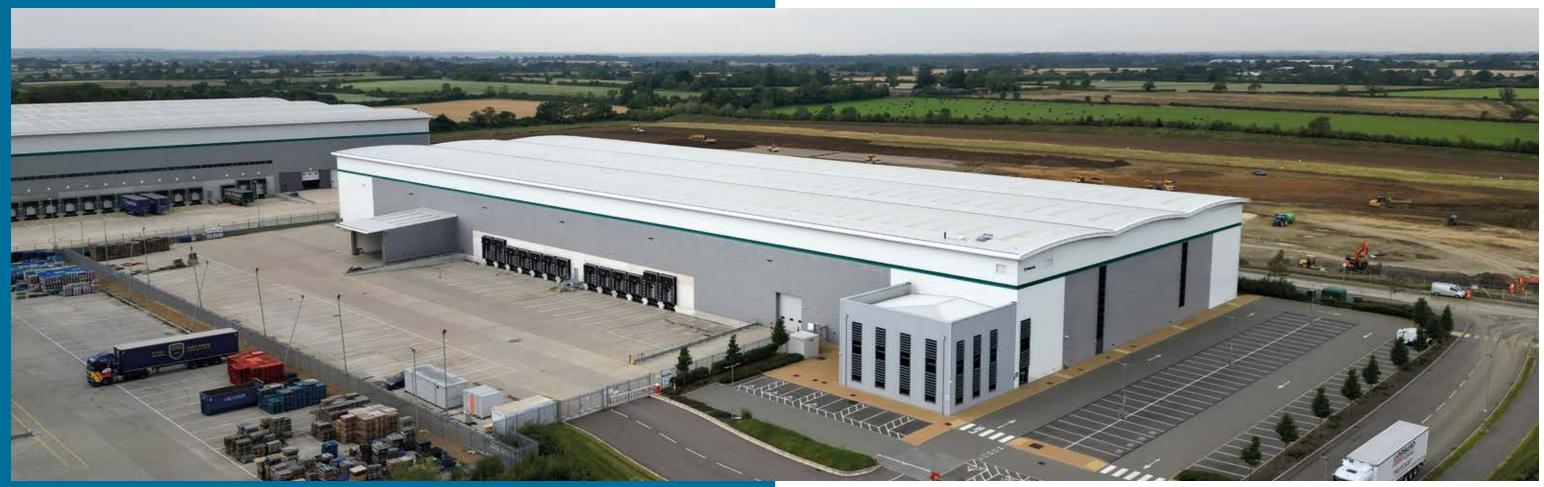

#### Located in the East Midlands, Prologis Park Wellingborough West is a premier logistics and industrial hub.

DC2 provides 130,726 sq ft of fully fitted and racked warehouse space, designed with innovation and sustainability in mind. With excellent transport links and a thriving business community, DC2 offers an exceptional setting to enhance your operations.

## MOVE IN IMMEDIATELY

With innovative design and sustainable practices, the unit has been created to the highest standards. DC2 comes fully equipped with racking and energy-efficient LED lighting, making it move-in ready from day one.