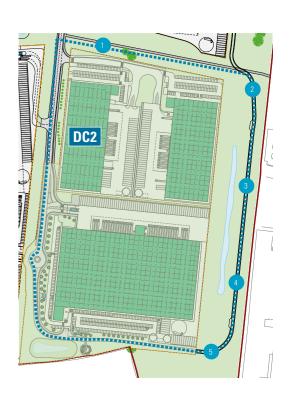

## WORKOUT IN NATURE

We believe our network of 22 Prologis Parks in the UK provide the perfect environment to encourage physical activity for both employees and the local community.

Prologis Park Wellingborough West provides an outdoor fitness trail with a 1 mile walking and running track around Zone B of the park. This trail includes a different piece of outdoor fitness equipment at 5 locations along the track, with information boards at each fitness station introducing the equipment and its correct use. We've also included equipment suitable for use by those in wheelchairs, ensuring everyone can benefit from the fitness trail.

Exercising outdoors is now incredibly popular and our fitness trail at Prologis Park Wellingborough West is used regularly by the local community, including local running and fitness groups as well as those who work in the buildings on the park.