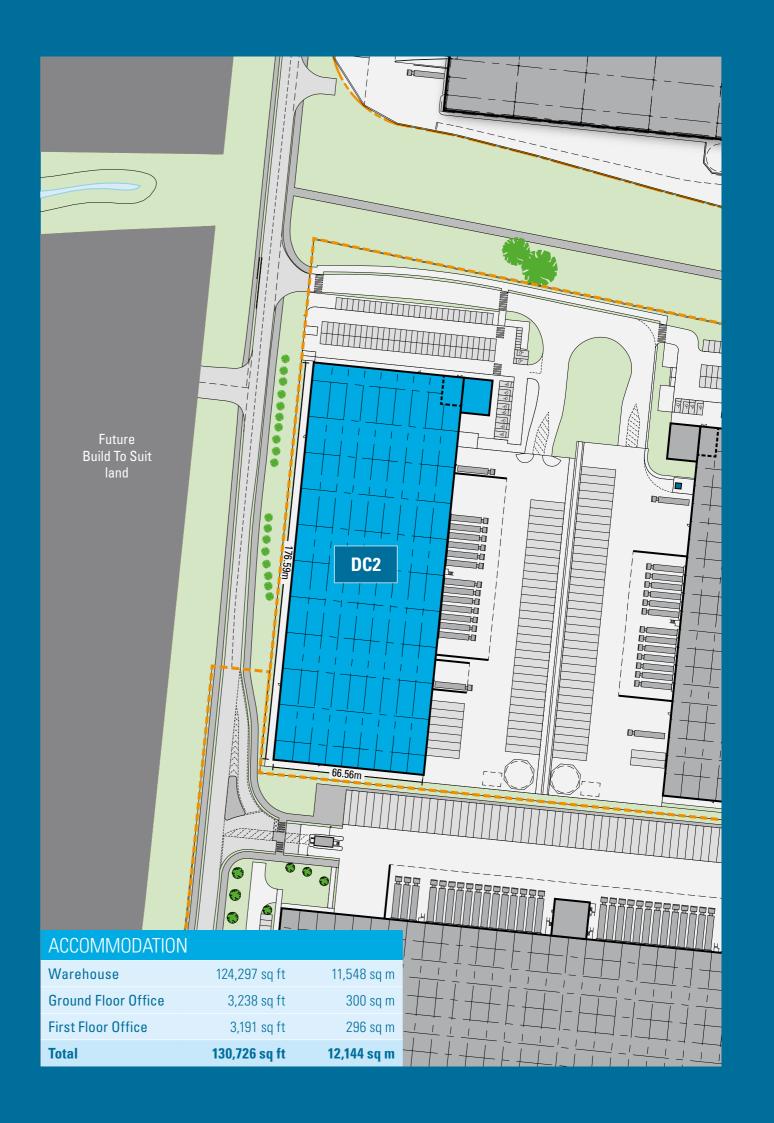

## PROLOGIS PARK WELLINGBOROUGH DC2

130,726 SQ FT FULLY RACKED

**AVAILABLE NOW** 

prologis.co.uk/wellingboroughwest ///lawn.pitch.region NN8 6BT

#### MOVE IN IMMEDIATELY

Secure a fully fitted warehouse in a highly desirable location with 130,726 sq ft of available space.

#### Located in the East Midlands, Prologis Park Wellingborough West is a premier logistics and industrial hub.

DC2 provides 130,726 sq ft of fully fitted and racked warehouse space, designed with innovation and sustainability in mind. With excellent transport links and a thriving business community, DC2 offers an exceptional setting to enhance your operations.