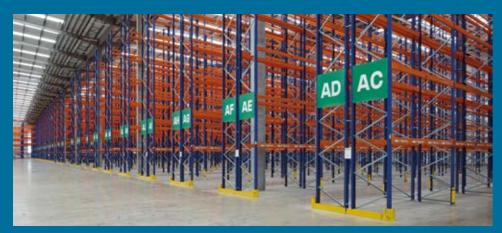

Fully racked - 23,029 Euro pallet spaces

MAKE CONNECTIONS IN MINUTES

Conveniently located at the heart of the UK, only ½ a mile from the A509, with fast access to the A45, A14 and the M1.

**HGV Drive Times** 

15m to haunch

13 dock level doors

← 50m → 50m yard

Net Zero Build\*

50kN  $\downarrow \downarrow \downarrow \downarrow$ 50kN floor loading

Wide Aisle pallet racking for use with Reach Trucks

Each beam level designed to carry 3000kg UDL