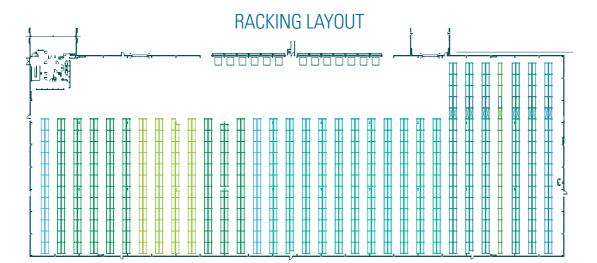

15m to haunch

13 dock level doors

← 50m → 50m yard

Net Zero Build\*

50kN  $\downarrow \downarrow \downarrow \downarrow$ 50kN floor loading

Wide Aisle pallet racking for use with Reach Trucks

Each beam level designed to carry 3000kg UDL

Fully racked - 23,029 Euro pallet spaces

MAKE CONNECTIONS IN MINUTES

Conveniently located at the heart of the UK, only ½ a mile from the A509, with fast access to the A45, A14 and the M1.

**HGV Drive Times** 