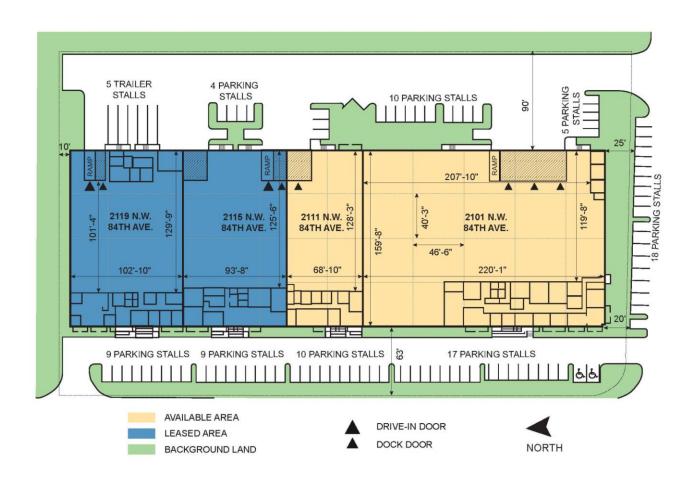

#### **FACILITY**

- ±46,835 SF available; inclusive of ±8,693 SF of office
- 22' Clear height
- 8 truck positions; inclusive of 1 ramp
- Column spacing 40'-6" X 40'-3" / Building depth 159'-8"
- Rear loading
- Parking ratio 1:1,000
- Non-shared truck court
- Available March 2021
- Click here to learn more