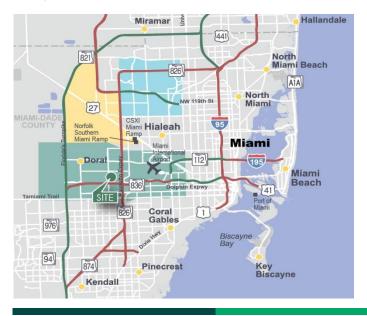

### **LOCATION**

- Easy access to Miami International Airport and Port Miami
- Direct access to 836 (Dolphin Expressway), with easy access to 826 (Palmetto Expressway), and Florida's Turnpike