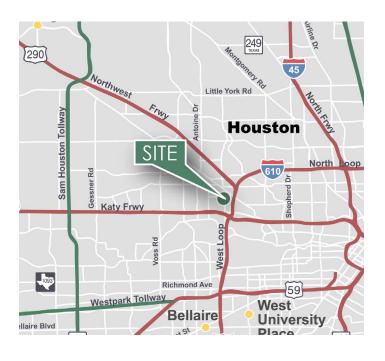

### **LOCATION**

- Only minutes from Interstate 10, Highway 290, Loop 610, and Hempstead Hwy
- Located in the heart of Houston's Near Northwest submarket
- Four miles to Galleria/Uptown