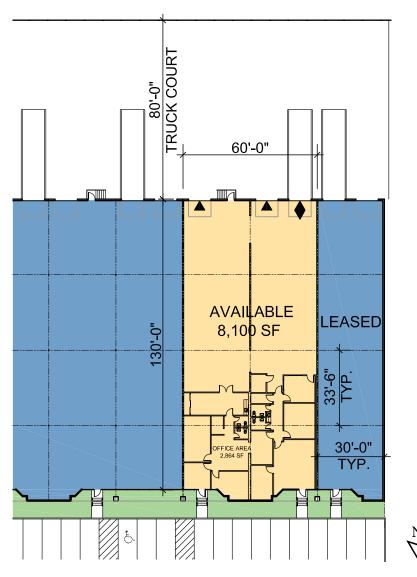

### **FACILITY**

- 8.100 SF available
- 2,864 SF of office
- 18' clear height
- 2 dock-high doors / 1 drive-in ramp
- 30' x 34' column spacing