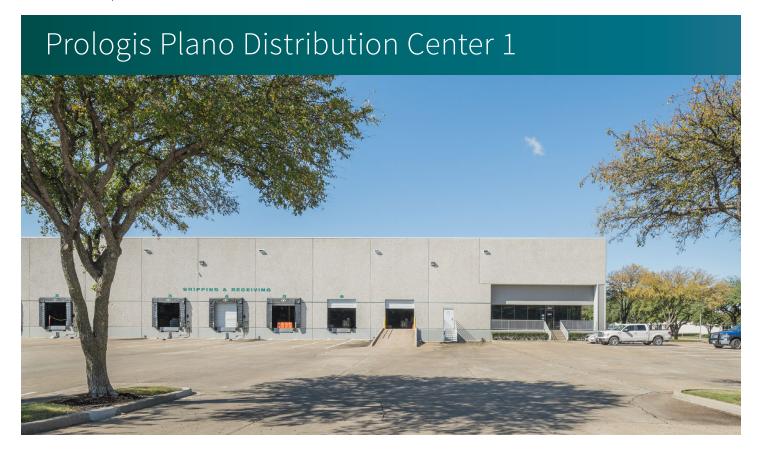

# Prologis Plano Distribution Center 1

### **FACILITY**

- 38,400 sf available
- 4,981 sf office
- · 24' clear height
- 40' x 40' typical bay spacing
- 6 (10' x 10') overhead dock doors with levelers
- 1 (10' x 10') overhead dock door with ramp
- · Fully sprinklered