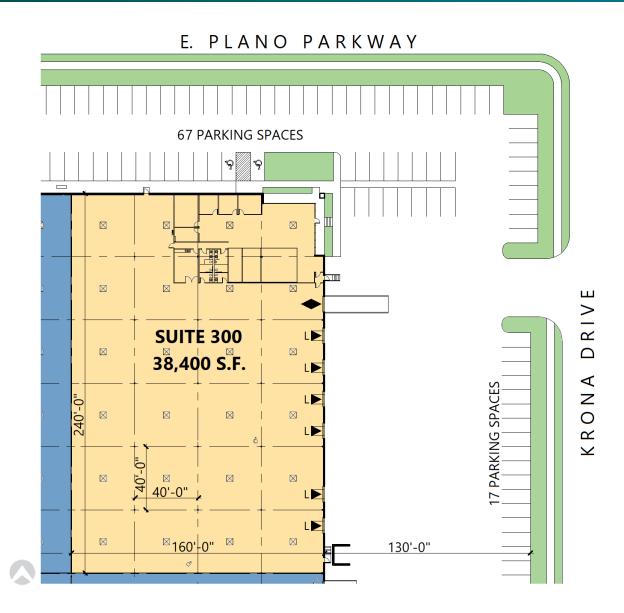

### **FACILITY**

- 38,400 sf available
- 4,981 sf office
- · 24' clear height
- 40' x 40' typical bay spacing
- 6 (10' x 10') overhead dock doors with levelers
- 1 (10' x 10') overhead dock door with ramp
- · Fully sprinklered