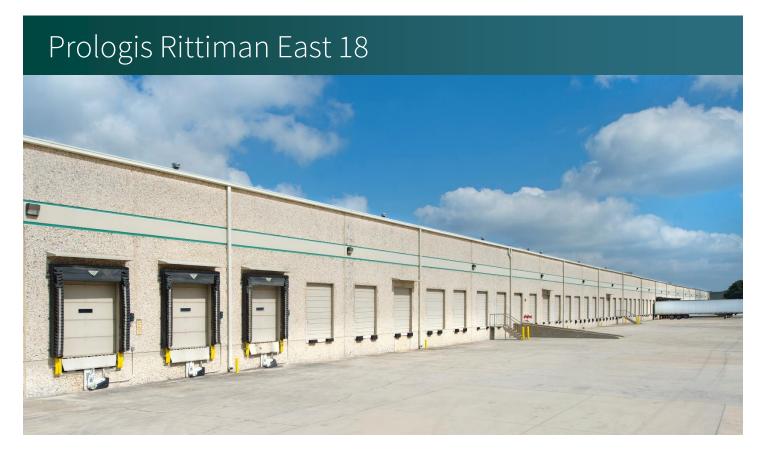

Industrial Space For Lease

5100 Commerce Way, Suite 5114 San Antonio, TX 78218 USA

#### **LOCATION**

- Great storage facility with a large truck court and excellent dock access.
- Located in Rittiman distribution area.
- Approximately 8 miles to San Antonio International Airport

#### **FACILITY**

- Built-to-suit office
- 22' clear height
- 49' x 30' column spacing
- 9 dock high doors, 3 with pit levelers, 3 with restraints
- 1 grade level ramp
- Fully sprinklered