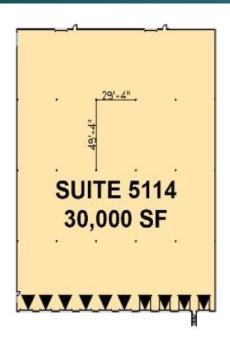

Industrial Space For Lease

5100 Commerce Way, Suite 5114 San Antonio, TX 78218 USA

#### **FACILITY**

- Built-to-suit office
- 22' clear height
- 49' x 30' column spacing
- 9 dock high doors, 3 with pit levelers, 3 with restraints
- 1 grade level ramp
- Fully sprinklered