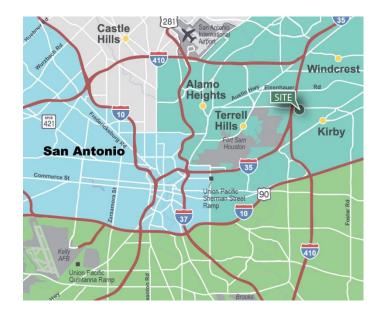

Industrial Space For Lease

5100 Commerce Way, Suite 5114 San Antonio, TX 78218 USA

#### **LOCATION**

- Great storage facility with a large truck court and excellent dock access.
- Located in Rittiman distribution area.
- Approximately 8 miles to San Antonio International Airport