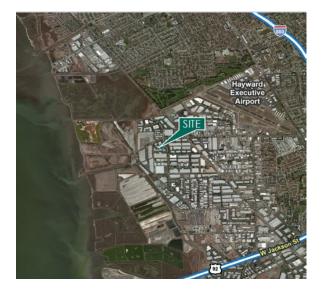

### LOCATION

- Conveniently located on the corner of Cabot Blvd and West Winton Ave
- · 2 Miles off of I-880/West Winton exit
- 4 Miles to Clawiter & San Mateo Bridge