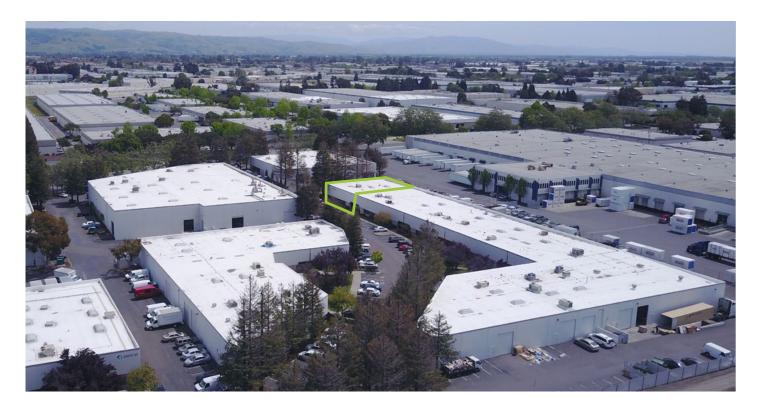

# 6,125 SF Industrial Space For Lease

## Prologis Park Hayward

20983 Cabot Boulevard Hayward, CA 94545 USA

#### FACILITY

- ±6,125 SF
- ±1,553 SF office
- 18'-20' clearance
- Two (2) grade level door
- .33/3,750 SF GPM fire sprinkler calculation
- Available Now