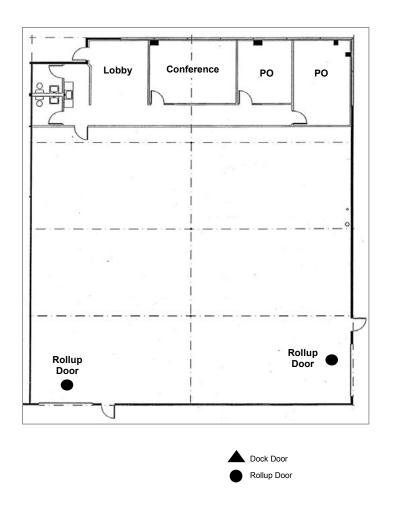

#### FACILITY

- ±6,125 SF
- ±1,553 SF office
- 18'-20' clearance
- Two (2) grade level door
- .33/3,750 SF GPM fire sprinkler calculation
- Available Now