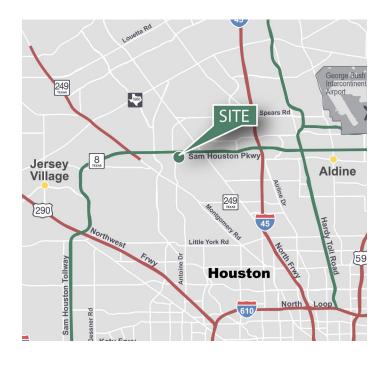

### **LOCATION**

- Deed restricted park fronting Beltway 8 at the Antoine Drive exit
- 2 miles to TX Hwy 249 and 4 miles to I-45
- 9 minutes to Bush Intercontinental Airport
- 20 minutes to Downtown and The Woodlands