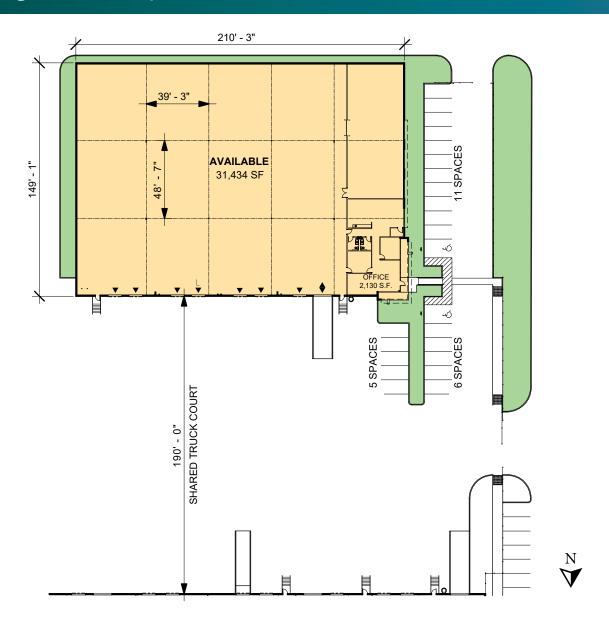

## **FACILITY**

- 31.434 SF available
- 2,130 SF of office
- 24' clear height
- 7 dock high doors / 1 drive-in ramp
- 39' x 49' column spacing

#### **ADVANTAGES AND AMENITIES**

- Front-load building
- ESFR sprinklers
- LED lighting
- 1 edge of dock leveler
- 190' shared fenced truck court
- Visible to 150,000 vehicles per day