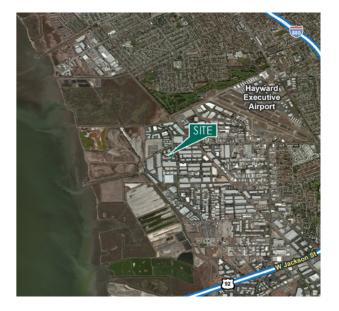

### LOCATION

- Conveniently located on the corner of Cabot Blvd and West Winton Ave
- 2 Miles off of I-880/West Winton exit
- 4 Miles to Clawiter & San Mateo Bridge