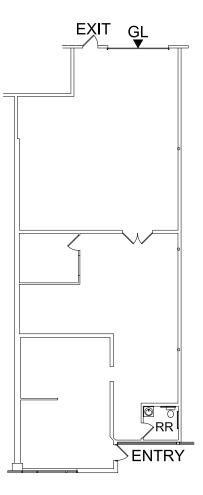

### FACILITY

- ±2,546 SF
- ±1,536 SF office
- One (1) grade level door
- Space can be combined with 20973 Cabot for a total of 9,245 SF
- Available May 1, 2022
- Contact us for pricing