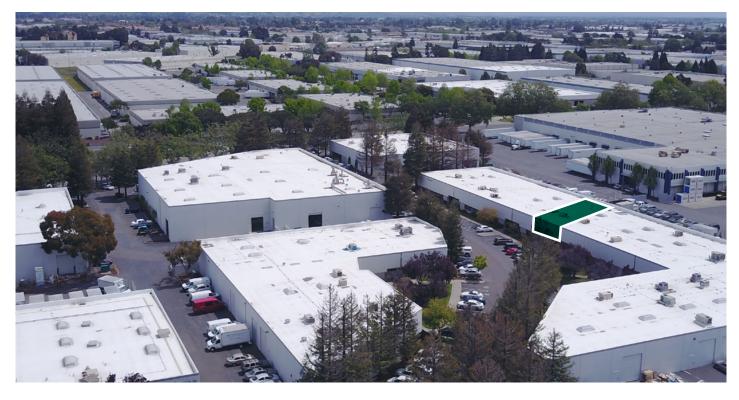

# 2,546 SF Industrial Space For Lease

### Prologis Park Hayward 28

20975 Cabot Blvd Hayward, CA 94545 USA

### FACILITY

- ±2,546 SF
- ±1,536 SF office
- One (1) grade level door
- Space can be combined with 20973 Cabot for a total of 9,245 SF
- Available May 1, 2022
- Contact us for pricing