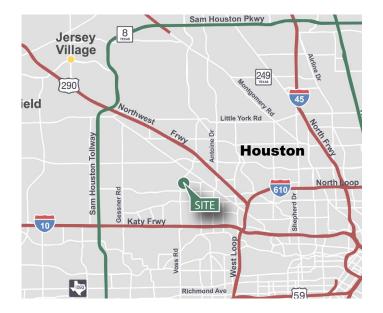

### LOCATION

- Conveniently located at the corner of Bingle Road and Kempwood Drive
- Immediate access to Hempstead Hwy and only 2 miles to Hwy 290
- Central to both I-610 and Beltway 8 for easy access throughout Houston