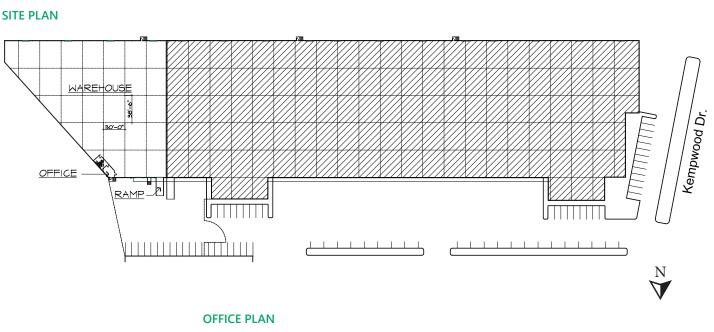

#### FACILITY

- 31,796 SF available
- 425 SF of office space
- 24' clear height
- 2 dock high doors / 1 drive-in ramp
- 30' x 38'6" column spacing