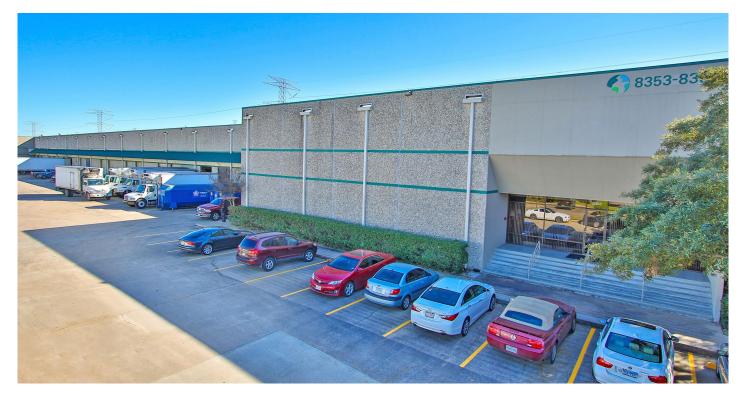

# 31,796 SF

Industrial Space For Lease

# Prologis Kempwood 4

8399 Kempwood Drive Houston, TX 77055 USA

#### FACILITY

- 31,796 SF available
- 425 SF of office space
- 24' clear height
- 2 dock high doors / 1 drive-in ramp
- 30' x 38'6" column spacing

### ADVANTAGES AND AMENITIES

- Fully sprinklered
- End cap space
- Fenced truck court