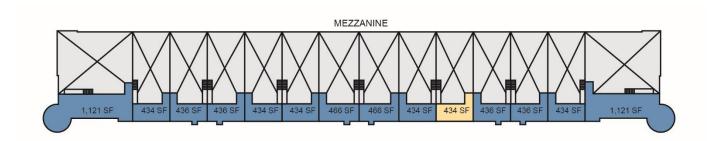

# 2,560 SF

## **FACILITY**

- 42,374 SF total building size
- 2,560 SF available suite 345
- 434 SF office
- 434 SF mezzanine
- 18' clear height
- 1 drive-in door
- Type "V" fire suppression system
- 113 total parking stalls
- 40' x 40' typical column spacing
- Tilt-up concrete construction
- Hurricane impact glass