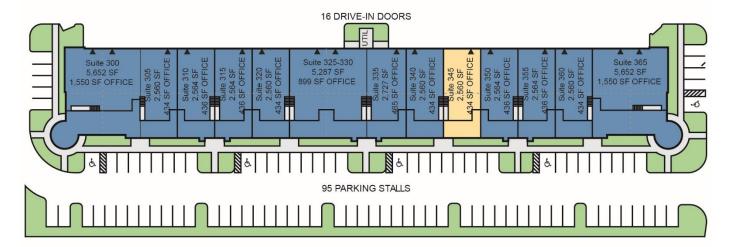

## **FACILITY**

- 42,374 SF total building size
- 2,560 SF available suite 345
- 434 SF office
- 434 SF mezzanine
- 18' clear height
- 1 drive-in door
- Type "V" fire suppression system
- 113 total parking stalls
- 40' x 40' typical column spacing
- Tilt-up concrete construction
- Hurricane impact glass