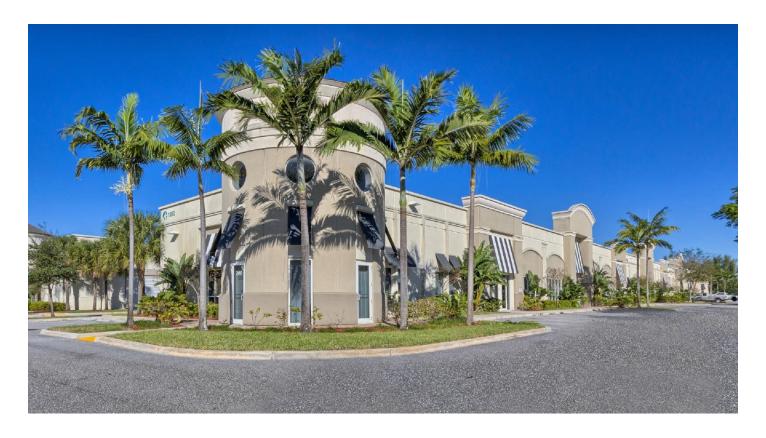

# Prologis Pompano Center

1700 NW 15<sup>th</sup> Avenue Pompano Beach, Florida 33069 USA

### **LOCATION**

- Located at the SW quadrant of I-95 and Copans Road
- Easy accss to I-95 and Florida's Turnpike
- 15 minutes to Port Everglades and Fort Lauderdale/Hollywood International Airport

## **FACILITY**

- 42,374 SF total building size
- 2,560 SF available suite 345
- 434 SF office
- 434 SF mezzanine
- 18' clear height
- 1 drive-in door
- Type "V" fire suppression system
- 113 total parking stalls
- 40' x 40' typical column spacing
- Tilt-up concrete construction
- Hurricane impact glass