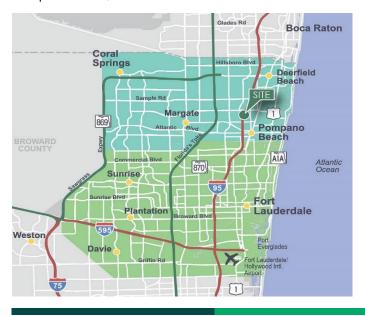

### **LOCATION**

- Located at the SW quadrant of I-95 and Copans Road
- Easy accss to I-95 and Florida's Turnpike
- 15 minutes to Port Everglades and Fort Lauderdale/Hollywood International Airport