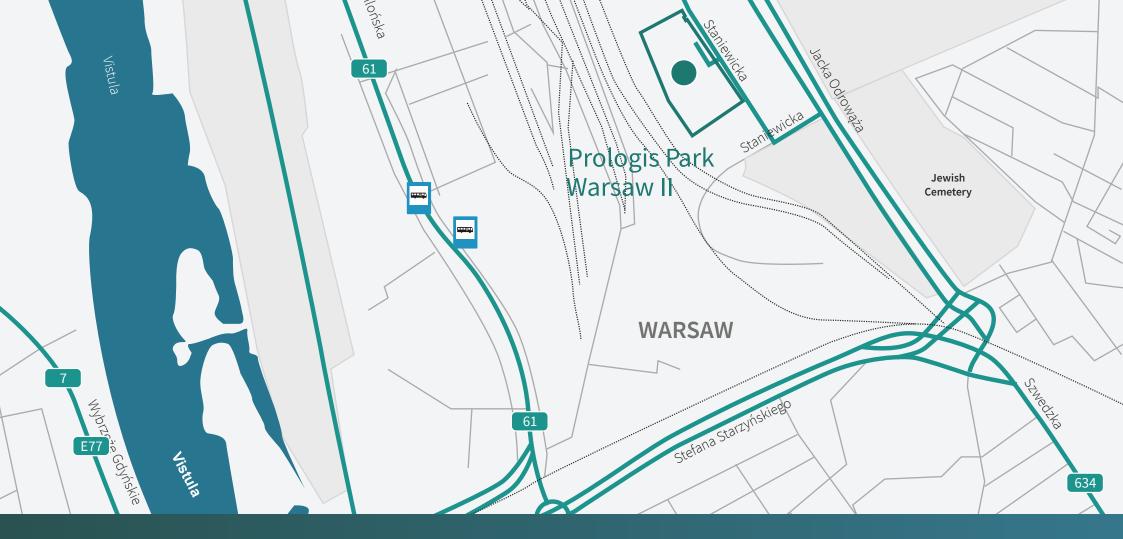

#### Location

Prologis Park Warsaw II is located in the industrially-zoned Praga district. The site is approximately 1 kilometer from the S8 (Warsaw ring road, Białystok-Wrocław) connecting northern and southern Poland (Gdańsk-Kraków), 10 kilometers from the A2 motorway and the DK92 connecting eastern and western Poland (Poznań-Biała Podlaska), and approximately 12 kilometers from Warsaw's international airport. The city transportation network runs close to the site (tram lines 1, 4, 26, 41 and 74, bus lines 176, N64, N14 & train station PKP Praga).