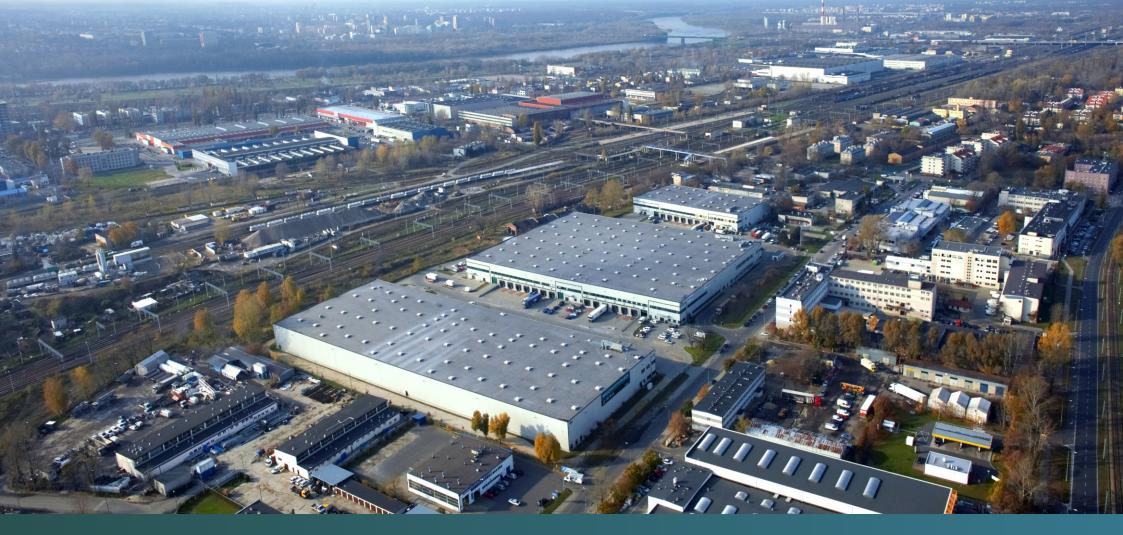

#### About the park

Prologis Park Warsaw II is a four-building modern distribution park providing 39,000 square meters of warehouse space. The uniqueness of this park is its ideal location in the centre of the city, allowing for the efficient distribution of goods within Warsaw and in the suburbs. The site is brownfield investment, revitalized industrial land that regains value and improves the environment. The park offers 24-hour on-site security, flexible warehouse units and ample parking places and manoeuvring courts.

#### Location

Prologis Park Warsaw II is located in the industrially-zoned Praga district. The site is approximately 1 kilometer from the S8 (Warsaw ring road, Białystok-Wrocław) connecting northern and southern Poland (Gdańsk-Kraków), 10 kilometers from the A2 motorway and the DK92 connecting eastern and western Poland (Poznań-Biała Podlaska), and approximately 12 kilometers from Warsaw's international airport. The city transportation network runs close to the site (tram lines 1, 4, 26, 41 and 74, bus lines 176, N64, N14 & train station PKP Praga).