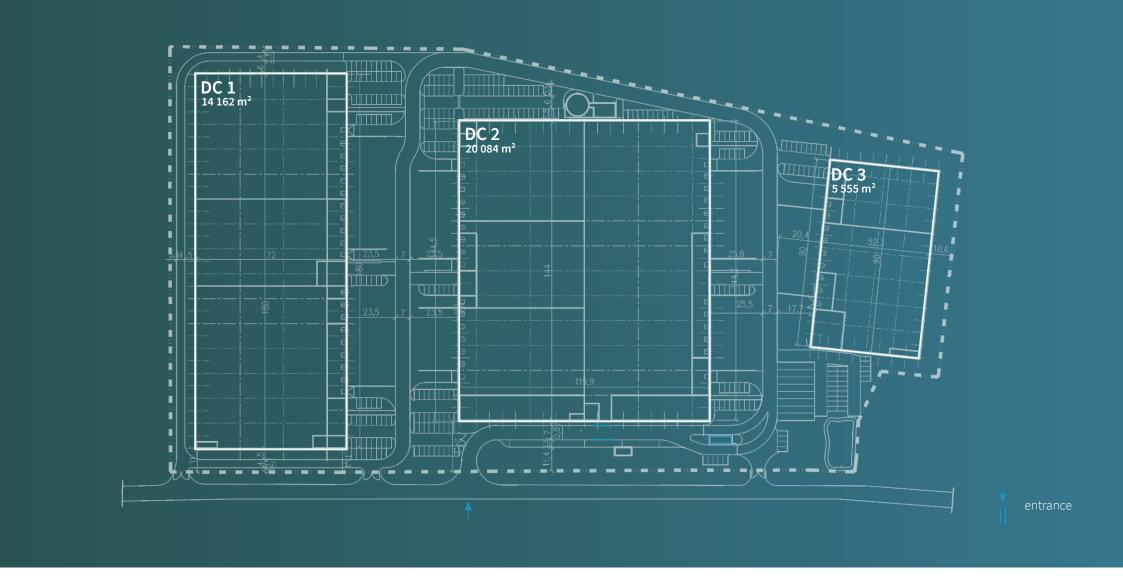

#### About the park

Prologis Park Warsaw II is a four-building modern distribution park providing 39,000 square meters of warehouse space. The uniqueness of this park is its ideal location in the centre of the city, allowing for the efficient distribution of goods within Warsaw and in the suburbs. The site is brownfield investment, revitalized industrial land that regains value and improves the environment. The park offers 24-hour on-site security, flexible warehouse units and ample parking places and manoeuvring courts.