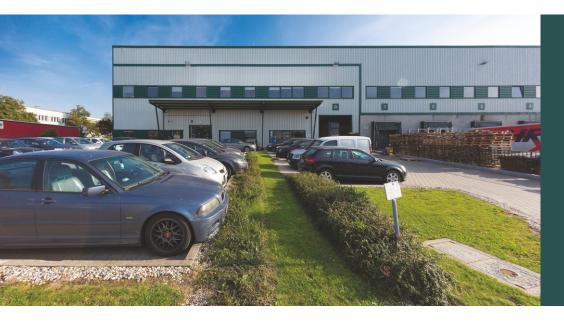

#### About the park

Prologis Park Warsaw II is a four-building modern distribution park providing 39,000 square meters of warehouse space. The uniqueness of this park is its ideal location in the centre of the city, allowing for the efficient distribution of goods within Warsaw and in the suburbs. The site is brownfield investment, revitalized industrial land that regains value and improves the environment. The park offers 24-hour on-site security, flexible warehouse units and ample parking places and manoeuvring courts.

#### Features of the buildings

Clear height 10 m

Wide manoeuvering truck court

Smart Metering System

Floor loading capacity 5T/m<sup>2</sup>

Drive-in doors

ESFR sprinkler system

Technical support on site